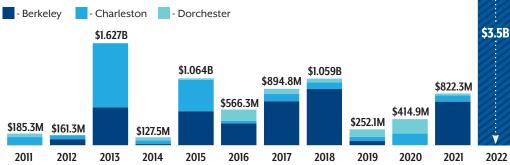

# 2022 was a **BIG** year

The tri-county region is no stranger to large economic development investments. However, 2022 far exceeded any previous year, when the largest economic development announcement in S.C. history was unveiled. **Redwood Materials announced a \$3.5 billion investment** to build a 600-acre campus at Camp Hall Commerce Park in Berkeley County. The company plans to produce anode and cathode battery components for electric vehicles, made out of as much recycled material as possible, creating 1,500 jobs. Even if that announcement didn't occur, 2022 would have still been the second highest year for investments announced since 2011, showing just how strong the year proved to be.

### Total announced investments in the tri-county, 2011-2022