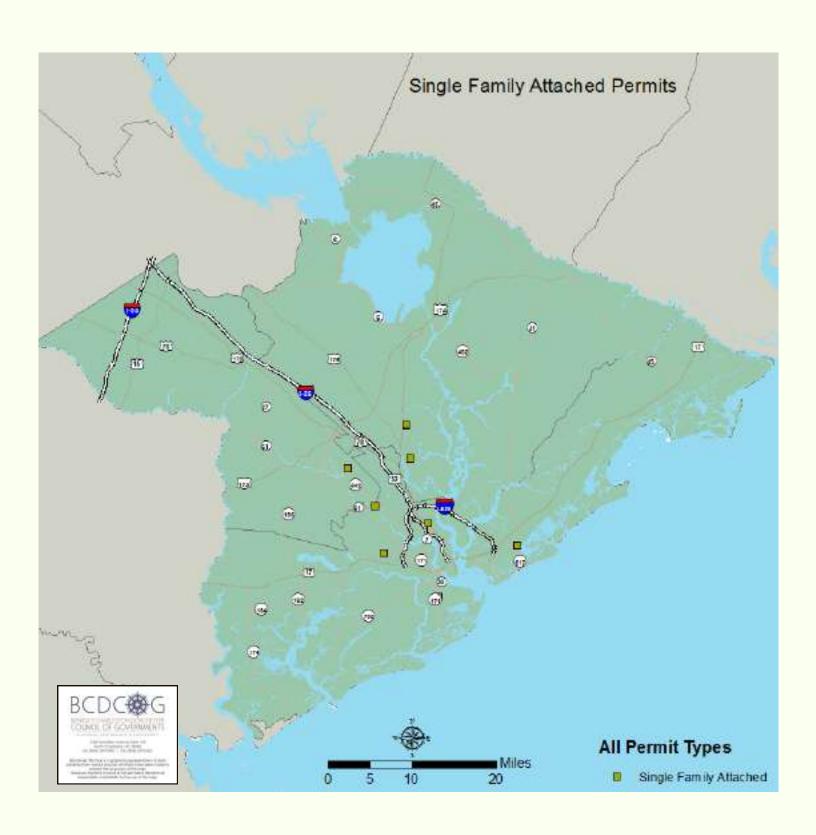

| 2                                                                         | 018 1s | at QUARTER MOST ACTIVE SU | BDIVI | SIONS             |    |  |  |  |  |  |
|---------------------------------------------------------------------------|--------|---------------------------|-------|-------------------|----|--|--|--|--|--|
| Berkeley County                                                           | #      | Charleston County         | #     | Dorchester County | #  |  |  |  |  |  |
| Cane Bay                                                                  | 153    | Oakfield                  | 32    | Pine Forest       | 26 |  |  |  |  |  |
| Nexton                                                                    | 92     | Woodbury                  | 23    | McKewn            | 25 |  |  |  |  |  |
| Moss Grove                                                                | 25     | Oyster Point              | 23    | Highland Park     | 8  |  |  |  |  |  |
| Lakeview Commons                                                          | 23     | Whitney Lake              | 20    | Carrington Chase  | 7  |  |  |  |  |  |
| Foxbank Plantation                                                        | 17     | Carolina Park             | 16    | Palmetto Village  | 5  |  |  |  |  |  |
| Number of permits issued, according to data provided by the jurisdictions |        |                           |       |                   |    |  |  |  |  |  |

### ALL SINGLE FAMILY ATTACHED RESIDENTIAL CONSTRUCTION

Single Family Attached (SFA) construction permits are issued for the construction of a single family structure that shares a common wall with another single family structure. These are generally considered to be townhomes, but do not normally include multi-family structures such as condos, duplexes and apartments. Townhouses are sometimes included in a housing development as an "affordable housing" component because they are frequently less expensive to build and buy than their detached counterparts. Permits generally reflect the number of residential units.