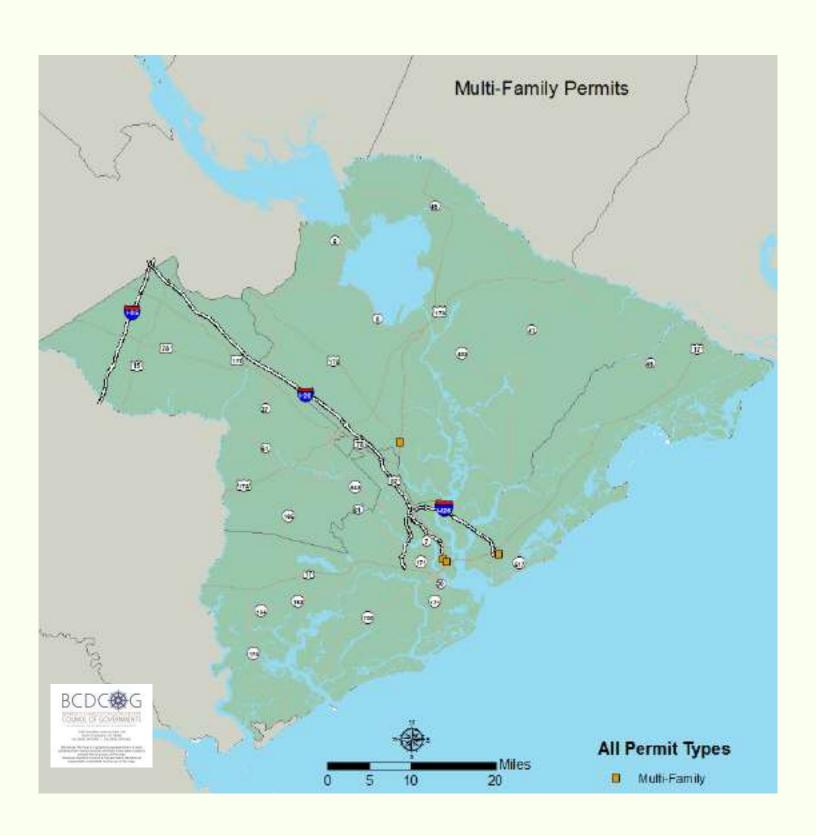

Single family attached permitting is not common in all of the jurisdictions. For example, some jurisdictions did not issue any single family attached permits in the last year (i.e. Hanahan, Isle of Palms and Summerville).

In the first quarter of 2018, 78 permits were issued for SFA units for a value of \$8.5 million. This shows a 12.6% increase from last quarter, but a 94.6% decrease year-over-year. The City of Goose Creek issued the most SFA permits in the region, with a total of 42 permits.