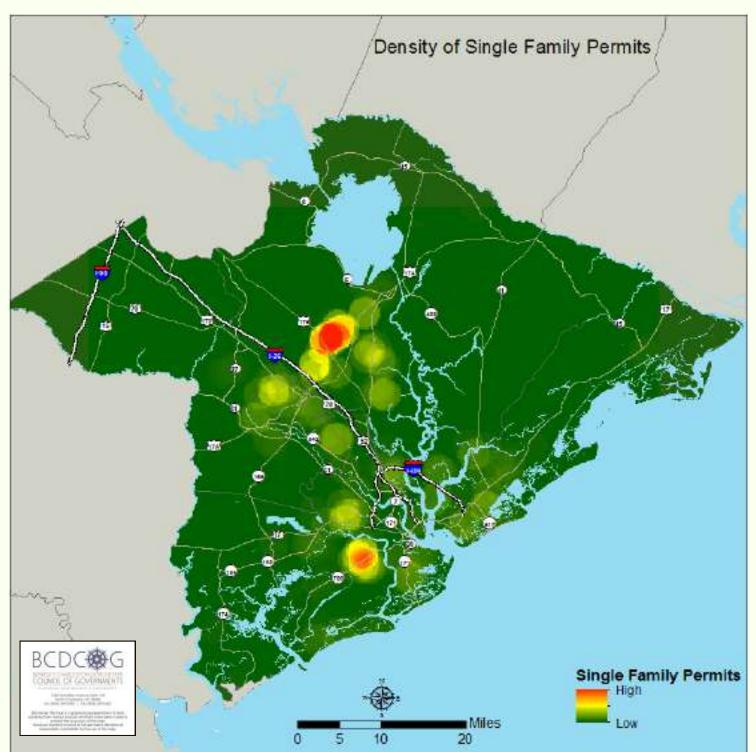

A summary of single family permits can be found by quarter and jurisdiction in the chart below and a map of housing clusters can be found on the next page.

| IURISDICTION                     |       | 2017:Q1       |       | 2017:Q2       |       | 2017:Q3       |       | 2017:Q4       | 2018:Q1 |               |
|----------------------------------|-------|---------------|-------|---------------|-------|---------------|-------|---------------|---------|---------------|
| JUKISDICTION                     | #     | \$            | #     | \$            | #     | \$            | #     | \$            | #       | \$            |
| UNINCORPORATED BERKELEY COUNTY   | 361   | \$105,084,437 | 209   | \$60,083,099  | 129   | \$35,522,115  | 179   | \$50,991,903  | 303     | \$90,392,330  |
| BONNEAU                          | 0     | \$0           |       |               | 0     | \$0           | 0     | \$0           | 0       | \$0           |
| CITY OF CHARLESTON               | 39    | \$11,111,289  | 30    | \$8,415,200   | 15    | \$5,066,720   | 29    | \$7,141,578   | 33      | \$16,905,380  |
| GOOSE CREEK                      | 33    | \$5,790,892   | 86    | \$14,340,153  | 51    | \$8,326,425   | 43    | \$7,158,485   | 44      | \$8,965,123   |
| HANAHAN                          | 7     | \$2,764,836   | 5     | \$1,936,696   | 9     | \$3,040,760   | 13    | \$3,940,374   | 3       | \$897,372     |
| JAMESTOWN                        | 0     | \$0           | 0     | \$0           | 0     | \$0           | 0     | \$0           | 0       | \$0           |
| MONCKS CORNER                    | 58    | \$18,885,716  | 69    | \$22,946,910  | 66    | \$20,277,363  | 73    | \$23,295,421  | 59      | \$19,097,994  |
| NORTH CHARLESTON                 |       |               |       |               | 0     | \$0           | 0     | \$0           | 0       | \$0           |
| ST STEPHEN                       | - 1   | \$97,000      | 0     | \$0           | 0     | \$0           | 0     | \$0           | 0       | \$0           |
| SUMMERVILLE                      | - 1   | \$301,000     | 0     | \$0           | 0     | \$0           | 0     | \$0           | 0       | \$0           |
| TOTAL BERKELEY COUNTY            | 500   | \$144,035,170 | 399   | \$107,722,058 | 270   | \$72,233,383  | 337   | \$92,527,761  | 442     | \$136,258,199 |
| UNINCORPORATED CHARLESTON COUNTY | 92    | \$32,366,171  | 86    | \$37,247,632  | 69    | \$36,339,426  | 79    | \$33,594,779  | 64      | \$28,624,450  |
| AWENDAW                          | 3     | \$507,611     | 3     | \$943,583     | 1     | \$475,000     | 3     | \$2,425,785   | 3       | \$900,730     |
| CITY OF CHARLESTON               | 261   | \$43,650,834  | 265   | \$44,048,450  | 227   | \$39,200,545  | 214   | \$35,802,476  | 224     | \$67,292,144  |
| FOLLY BEACH                      | 6     | \$2,900,760   | 0     | \$0           | 6     | \$2,844,163   | 3     | \$2,274,450   | 4       | \$1,392,980   |
| HOLLYWOOD                        | 24    | \$6,821,983   | 16    | \$5,473,255   | 12    | \$4,941,891   | 14    | \$5,320,020   | 16      | \$5,066,553   |
| ISLE OF PALMS                    | 8     | \$4,765,775   | 12    | \$9,590,320   | 6     | \$5,771,153   | 6     | \$5,510,035   | 12      | \$13,800,000  |
| JAMES ISLAND                     | 5     | \$2,521,951   | 14    | \$5,453,640   | 9     | \$5,850,741   | 11    | \$4,776,242   | 5       | \$1,317,729   |
| KIAWAH ISLAND                    | 10    | \$17,440,983  | 14    | \$22,759,811  | 12    | \$22,167,354  | 6     | \$11,994,017  | 18      | \$38,984,192  |
| LINCOLNVILLE                     | 0     | \$0           | 0     | \$0           | 0     | \$0           | 0     | \$0           | 0       | \$0           |
| MCCELLANVILLE                    | 4     | \$1,234,934   | 0     | \$0           | 1     | \$363,598     | 3     | \$880,577     | 5       | \$1,894,989   |
| MEGGETT                          | 5     | \$1,622,431   | 6     | \$1,389,323   | 8     | \$2,484,817   | 3     | \$717,274     | 1       | \$392,104     |
| MOUNT PLEASANT                   | 156   | \$70,742,819  | 207   | \$94,298,774  | 146   | \$64,398,164  | 97    | \$56,559,427  | 105     | \$60,234,845  |
| NORTH CHARLESTON                 | 23    | \$3,428,886   | 35    | \$5,613,791   | 29    | \$4,462,529   | 50    | \$8,056,657   | 39      | \$5,095,280   |
| RAVENEL                          | 4     | \$1,126,432   | 8     | \$2,053,856   | 3     | \$614,442     | 4     | \$1,153,550   | 4       | \$1,229,997   |
| ROCKVILLE                        | 1     | \$164,000     | 0     | \$0           | 0     | \$0           | 0     | \$0           | 0       | \$0           |
| SEABROOK ISLAND                  | 7     | \$7,693,232   | 1     | \$995,000     | 3     | \$2,234,760   | 2     | \$3,018,968   | 2       | \$1,478,200   |
| SULLIVANS ISLAND                 | 0     | \$0           | 3     | \$3,003,757   | 4     | \$5,749,524   | 7     | \$11,620,361  | 3       | \$3,697,500   |
| SUMMERVILLE                      | 11    | \$1,963,000   | 13    | \$2,557,000   | 6     | \$1,812,000   | 10    | \$2,659,565   | 7       | \$1,819,970   |
| TOTAL CHARLESTON COUNTY          | 620   | \$198,951,802 | 683   | \$235,428,192 | 542   | \$199,710,107 | 512   | \$186,364,183 | 512     | \$233,221,663 |
| UNINCORPORATED DORCHESTER COUNTY | 117   | \$34,512,500  | 121   | \$34,857,263  | 96    | \$25,446,087  | 96    | \$29,048,189  | 70      | \$22,278,391  |
| CITY OF CHARLESTON               |       |               |       |               | 0     | \$0           | 0     | \$0           | 0       | \$0           |
| HARLEYVILLE                      | 0     | \$0           | 0     | \$0           | 0     | \$0           | 0     | \$0           | 0       | \$0           |
| NORTH CHARLESTON                 | 90    | \$11,644,166  | 73    | \$8,421,097   | 76    | \$9,423,962   | 105   | \$12,632,787  | 30      | \$4,845,391   |
| REEVESVILLE                      |       |               | 0     | \$0           | 0     | \$0           | 0     | \$0           | DATA N  | OT PROVIDE    |
| RIDGEVILLE                       |       |               | 0     | \$0           | 0     | \$0           | 0     | \$0           | 0       | \$0           |
| ST. GEORGE                       | 0     | \$0           | 1     | \$94,712      | 0     | \$0           | 0     | \$0           | DATA N  | IOT PROVIDE   |
| SUMMERVILLE                      | 27    | \$7,877,504   | 14    | \$4,106,000   | 51    | \$11,835,000  | 48    | \$12,066,252  | 66      | \$18,739,206  |
| TOTAL DORCHESTER COUNTY          | 234   | \$54,034,170  | 209   | \$47,479,072  | 223   | \$46,705,049  | 249   | \$53,747,228  | 166     | \$45,862,988  |
| REGION TOTALS                    | 1,354 | \$397,021,142 | 1,291 | \$390,629,322 | 1,035 | \$318,648,539 | 1,098 | \$332,639,172 | 1,120   | \$415,342,850 |