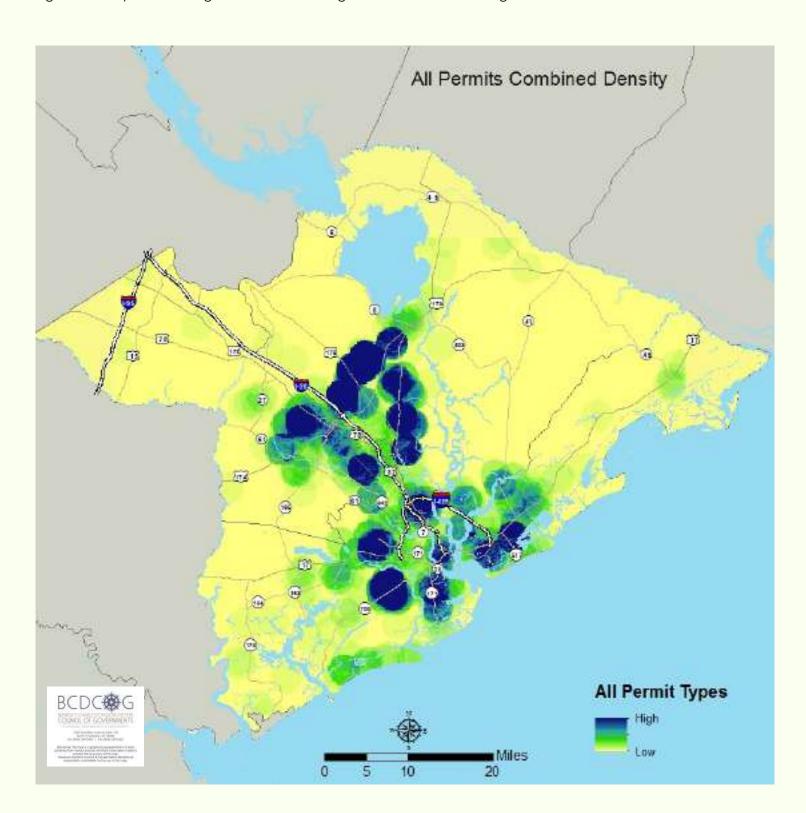

### **ALL NEW CONSTRUCTION**

The number of building permits issued for all new construction in the region in the first quarter of 2018 decreased by 14.6% from the fourth quarter 2017. The construction value also decreased by about 16%. Year-over-year both the number and value decreased by 31.5% and 16.5%, respectively.

A breakdown of these permits can be found in the chart below and a map of these permits can be found near the end of this publication.

| JURISDICTION                                                                                                                                                                                                                                                                                                                                                                                                                                                                                                                                                                                                                                                                                                                                                                                                                                                                                                                                                                                                                                                                                                                                                                                                                                                         | \$0 0<br>,027 37 \$22,450<br>,339 96 \$25,380<br>,196 4 \$11,586<br>\$0 0<br>,421 61 \$19,392<br>\$0 0<br>\$0 0                     | \$0<br>50,380<br>80,373<br>86,693<br>\$0<br>92,994<br>\$0 |
|----------------------------------------------------------------------------------------------------------------------------------------------------------------------------------------------------------------------------------------------------------------------------------------------------------------------------------------------------------------------------------------------------------------------------------------------------------------------------------------------------------------------------------------------------------------------------------------------------------------------------------------------------------------------------------------------------------------------------------------------------------------------------------------------------------------------------------------------------------------------------------------------------------------------------------------------------------------------------------------------------------------------------------------------------------------------------------------------------------------------------------------------------------------------------------------------------------------------------------------------------------------------|-------------------------------------------------------------------------------------------------------------------------------------|-----------------------------------------------------------|
| UNINCORPORATED BERKELEY COUNTY 417 \$187,154,381 252 \$104,434,875 213 \$144,198,882 126 \$53,26 BONNEAU 0 \$0 \$0 \$0 \$0 \$0 \$0 \$0 \$0 \$0 \$0 \$0 \$0 \$                                                                                                                                                                                                                                                                                                                                                                                                                                                                                                                                                                                                                                                                                                                                                                                                                                                                                                                                                                                                                                                                                                        | ,462 84 \$34,289<br>\$0 0<br>,027 37 \$22,450<br>,339 96 \$25,380<br>,196 4 \$11,586<br>\$0 0<br>,421 61 \$19,392<br>\$0 0<br>\$0 0 | \$0<br>50,380<br>80,373<br>86,693<br>\$0<br>92,994<br>\$0 |
| BONNEAU   0   \$0   \$0   \$0   \$0   \$0   \$0   \$0                                                                                                                                                                                                                                                                                                                                                                                                                                                                                                                                                                                                                                                                                                                                                                                                                                                                                                                                                                                                                                                                                                                                                                                                                | \$0 0<br>,027 37 \$22,450<br>,339 96 \$25,380<br>,196 4 \$11,586<br>\$0 0<br>,421 61 \$19,392<br>\$0 0<br>\$0 0                     | \$0<br>50,380<br>80,373<br>86,693<br>\$0<br>92,994<br>\$0 |
| CITY OF CHARLESTON         62         \$49,092,845         41         \$17,390,605         23         \$36,587,061         36         \$9,14           GOOSE CREEK         45         \$12,061,392         91         \$26,529,381         100         \$16,248,893         61         \$67,48           HANAHAN         8         \$2,766,336         7         \$2,361,572         9         \$3,040,760         15         \$5,99           JAMESTOWN         0         \$0         0         \$0         \$0         \$0         \$0         \$0           MONCKS CORNER         61         \$21,704,603         72         \$30,351,163         69         \$21,020,598         73         \$23,29           NORTH CHARLESTON         0         \$0         \$0         \$0         \$0         \$0         \$0         \$0         \$0         \$0         \$0         \$0         \$0         \$0         \$0         \$0         \$0         \$0         \$0         \$0         \$0         \$0         \$0         \$0         \$0         \$0         \$0         \$0         \$0         \$0         \$0         \$1,583         \$0         \$1,583         \$0         \$1,583         \$0         \$10,55         \$1,583         \$0         \$1,555 | ,027 37 \$22,450<br>,339 96 \$25,380<br>,196 4 \$11,586<br>\$0 0<br>,421 61 \$19,392<br>\$0 0<br>50 0                               | 50,380<br>80,373<br>86,693<br>\$0<br>92,994<br>\$0        |
| COOSE CREEK                                                                                                                                                                                                                                                                                                                                                                                                                                                                                                                                                                                                                                                                                                                                                                                                                                                                                                                                                                                                                                                                                                                                                                                                                                                          | 339 96 \$25,380<br>,196 4 \$11,586<br>50 0<br>,421 61 \$19,392<br>50 0<br>\$0 0                                                     | 80,373<br>86,693<br>\$0<br>92,994<br>\$0                  |
| HANAHAN   8   \$2,766,336   7   \$2,361,572   9   \$3,040,760   15   \$5,99   1                                                                                                                                                                                                                                                                                                                                                                                                                                                                                                                                                                                                                                                                                                                                                                                                                                                                                                                                                                                                                                                                                                                                                                                      | 196 4 \$11,586<br>\$0 0<br>,421 61 \$19,392<br>\$0 0<br>\$0 0                                                                       | 86,693<br>\$0<br>92,994<br>\$0                            |
| JAMESTOWN   0   \$0   0   \$0   \$0   \$0   \$0   \$0                                                                                                                                                                                                                                                                                                                                                                                                                                                                                                                                                                                                                                                                                                                                                                                                                                                                                                                                                                                                                                                                                                                                                                                                                | \$0 0<br>,421 61 \$19,392<br>\$0 0<br>\$0 0                                                                                         | \$0<br>92,994<br>\$0                                      |
| MONCKS CORNER   61   \$21,704,603   72   \$30,351,163   69   \$21,020,598   73   \$23,29                                                                                                                                                                                                                                                                                                                                                                                                                                                                                                                                                                                                                                                                                                                                                                                                                                                                                                                                                                                                                                                                                                                                                                             | ,421 61 \$19,392<br>\$0 0<br>\$0 0                                                                                                  | 92,994<br>\$0                                             |
| NORTH CHARLESTON   1   S97,000   0   \$0   1   \$1,583   0                                                                                                                                                                                                                                                                                                                                                                                                                                                                                                                                                                                                                                                                                                                                                                                                                                                                                                                                                                                                                                                                                                                                                                                                           | \$0 0<br>\$0 0                                                                                                                      | \$0                                                       |
| ST. STEPHEN         1         \$97,000         0         \$0         1         \$1,583         0           SUMMERVILLE         2         \$349,000         4         \$292,000         0         \$4,748,000         3         \$10,55           TOTAL BERKELEY COUNTY         596         \$273,225,557         467         \$181,359,596         415         \$225,845,777         314         \$169,752           UNINCORPORATED CHARLESTON COUNTY         101         \$41,409,419         90         \$37,659,232         86         \$51,262,077         87         \$42,22           AWENDAW         3         \$507,611         3         \$943,583         1         \$475,000         3         \$2,42           CITY OF CHARLESTON         306         \$156,278,188         291         \$154,675,319         274         \$171,701,271         254         \$188,81           FOLLY BEACH         7         \$3,213,160         3         \$2,920,000         0         11         \$6,228,636         3         \$2,27           HOLLYWOOD         34         \$9,263,105         17         \$5,491,315         12         \$4,941,891         20         \$6,98                                                                                      | \$0 0                                                                                                                               |                                                           |
| SUMMERVILLE         2         \$349,000         4         \$292,000         0         \$4,748,000         3         \$10,55           TOTAL BERKELEY COUNTY         596         \$273,225,557         467         \$181,359,596         415         \$225,845,777         314         \$169,752           UNINCORPORATED CHARLESTON COUNTY         101         \$41,409,419         90         \$37,659,232         86         \$51,262,077         87         \$42,22           AWENDAW         3         \$507,611         3         \$943,583         1         \$475,000         3         \$2,42           CITY OF CHARLESTON         306         \$156,278,188         291         \$154,675,319         274         \$171,701,271         254         \$185,81           FOLLY BEACH         7         \$3,213,160         3         \$2,920,000         11         \$6,228,636         3         \$2,27           HOLLYWOOD         34         \$9,263,105         17         \$5,491,315         12         \$4,941,891         20         \$6,928                                                                                                                                                                                                          |                                                                                                                                     |                                                           |
| TOTAL BERKELEY COUNTY         596         \$273,225,557         467         \$181,359,596         415         \$225,845,777         314         \$169,752           UNINCORPORATED CHARLESTON COUNTY         101         \$41,409,419         90         \$37,659,232         86         \$51,262,077         87         \$42,22           AWENDAW         3         \$507,611         3         \$943,583         1         \$475,000         3         \$2,42           CITY OF CHARLESTON         306         \$156,278,188         291         \$154,675,319         274         \$171,701,271         254         \$185,81           FOLLY BEACH         7         \$3,213,160         3         \$2,920,000         11         \$6,228,636         3         \$2,22           HOLLYWOOD         34         \$9,263,105         17         \$5,491,315         12         \$4,941,891         20         \$6,98                                                                                                                                                                                                                                                                                                                                                 | 000 1 6400                                                                                                                          | \$0                                                       |
| UNINCORPORATED CHARLESTON COUNTY         101         \$41,409,419         90         \$37,659,232         86         \$51,262,077         87         \$42,22           AWENDAW         3         \$507,611         3         \$943,583         1         \$475,000         3         \$2,42           CITY OF CHARLESTON         306         \$156,278,188         291         \$154,675,319         274         \$171,701,271         254         \$185,81           FOLLY BEACH         7         \$3,213,160         3         \$2,920,000         11         \$6,228,636         3         \$2,27           HOLLYWOOD         34         \$9,263,105         17         \$5,491,315         12         \$4,941,891         20         \$6,98                                                                                                                                                                                                                                                                                                                                                                                                                                                                                                                     | ,000 1 \$400                                                                                                                        | 00,240                                                    |
| AWENDAW         3         \$507,611         3         \$943,583         1         \$475,000         3         \$2,42           CITY OF CHARLESTON         306         \$156,278,188         291         \$154,675,319         274         \$171,701,271         254         \$185,81           FOLLY BEACH         7         \$3,213,160         3         \$2,920,000         11         \$6,228,636         3         \$2,27           HOLLYWOOD         34         \$9,263,105         17         \$5,491,315         12         \$4,941,891         20         \$6,988                                                                                                                                                                                                                                                                                                                                                                                                                                                                                                                                                                                                                                                                                           | 445 283 \$113,500,                                                                                                                  | 0,090                                                     |
| CITY OF CHARLESTON         306         \$156,278,188         291         \$154,675,319         274         \$171,701,271         254         \$185,81           FOLLY BEACH         7         \$3,213,160         3         \$2,920,000         11         \$6,228,636         3         \$2,27           HOLLYWOOD         34         \$9,263,105         17         \$5,491,315         12         \$4,941,891         20         \$6,98                                                                                                                                                                                                                                                                                                                                                                                                                                                                                                                                                                                                                                                                                                                                                                                                                           | ,139 71 \$33,129                                                                                                                    | 29,050                                                    |
| FOLLY BEACH 7 \$3,213,160 3 \$2,920,000 11 \$6,228,636 3 \$2,27 HOLLYWOOD 34 \$9,263,105 17 \$5,491,315 12 \$4,941,891 20 \$6,98                                                                                                                                                                                                                                                                                                                                                                                                                                                                                                                                                                                                                                                                                                                                                                                                                                                                                                                                                                                                                                                                                                                                     | ,785 3 \$900                                                                                                                        | 00,730                                                    |
| HOLLYWOOD 34 \$9,263,105 17 \$5,491,315 12 \$4,941,891 20 \$6,98                                                                                                                                                                                                                                                                                                                                                                                                                                                                                                                                                                                                                                                                                                                                                                                                                                                                                                                                                                                                                                                                                                                                                                                                     | ,773 274 \$253,269                                                                                                                  | 69,722                                                    |
|                                                                                                                                                                                                                                                                                                                                                                                                                                                                                                                                                                                                                                                                                                                                                                                                                                                                                                                                                                                                                                                                                                                                                                                                                                                                      | ,450 4 \$1,392                                                                                                                      | 92,980                                                    |
| 101 F OF DALLES                                                                                                                                                                                                                                                                                                                                                                                                                                                                                                                                                                                                                                                                                                                                                                                                                                                                                                                                                                                                                                                                                                                                                                                                                                                      | ,181 17 \$6,696                                                                                                                     | 96,553                                                    |
| ISLE OF PALMS 8 \$4,765,775 12 \$9,590,320 6 \$5,771,153 6 \$5,51                                                                                                                                                                                                                                                                                                                                                                                                                                                                                                                                                                                                                                                                                                                                                                                                                                                                                                                                                                                                                                                                                                                                                                                                    | ,035 12 \$13,800                                                                                                                    | 00,000                                                    |
| JAMES ISLAND 7 \$2,567,951 14 \$5,453,640 11 \$6,825,549 13 \$10,24                                                                                                                                                                                                                                                                                                                                                                                                                                                                                                                                                                                                                                                                                                                                                                                                                                                                                                                                                                                                                                                                                                                                                                                                  | ,842 5 \$1,317                                                                                                                      | 17,729                                                    |
| KIAWAH ISLAND 10 \$17,440,983 20 \$58,584,344 15 \$26,812,734 8 \$12,18                                                                                                                                                                                                                                                                                                                                                                                                                                                                                                                                                                                                                                                                                                                                                                                                                                                                                                                                                                                                                                                                                                                                                                                              | ,770 18 \$38,984                                                                                                                    | 84,192                                                    |
| LINCOLNVILLE 1 \$143,512 0 \$0 0 \$0 0                                                                                                                                                                                                                                                                                                                                                                                                                                                                                                                                                                                                                                                                                                                                                                                                                                                                                                                                                                                                                                                                                                                                                                                                                               | \$0 0                                                                                                                               | \$0                                                       |
| MCCLELLANVILLE 4 \$1,234,934 0 \$0 1 \$363,598 3 \$88                                                                                                                                                                                                                                                                                                                                                                                                                                                                                                                                                                                                                                                                                                                                                                                                                                                                                                                                                                                                                                                                                                                                                                                                                | ,577 5 \$1,894                                                                                                                      | 94,989                                                    |
| MEGGETT 5 \$1,622,431 7 \$1,539,323 8 \$2,484,817 3 \$71                                                                                                                                                                                                                                                                                                                                                                                                                                                                                                                                                                                                                                                                                                                                                                                                                                                                                                                                                                                                                                                                                                                                                                                                             | ,274 1 \$392                                                                                                                        | 92,104                                                    |
| MOUNT PLEASANT 246 \$173,675,349 265 \$266,658,813 204 \$77,542,579 182 \$185,40                                                                                                                                                                                                                                                                                                                                                                                                                                                                                                                                                                                                                                                                                                                                                                                                                                                                                                                                                                                                                                                                                                                                                                                     | ,675 148 \$139,122                                                                                                                  | 22,051                                                    |
| NORTH CHARLESTON 57 \$98,371,435 84 \$67,005,889 54 \$96,578,020 113 \$117,78                                                                                                                                                                                                                                                                                                                                                                                                                                                                                                                                                                                                                                                                                                                                                                                                                                                                                                                                                                                                                                                                                                                                                                                        | ,306 89 \$41,510                                                                                                                    | 10,107                                                    |
| RAVENEL 4 \$1,126,432 8 \$2,053,856 4 \$853,842 6 \$3,00                                                                                                                                                                                                                                                                                                                                                                                                                                                                                                                                                                                                                                                                                                                                                                                                                                                                                                                                                                                                                                                                                                                                                                                                             | ,050 5 \$1,979                                                                                                                      | 79,997                                                    |
| ROCKVILLE 1 \$164,000 0 \$0 0 \$0 0                                                                                                                                                                                                                                                                                                                                                                                                                                                                                                                                                                                                                                                                                                                                                                                                                                                                                                                                                                                                                                                                                                                                                                                                                                  | \$0 0                                                                                                                               | \$0                                                       |
| SEABROOK ISLAND 7 \$7,693,232 7 \$1,711,000 8 \$2,319,176 4 \$4,00                                                                                                                                                                                                                                                                                                                                                                                                                                                                                                                                                                                                                                                                                                                                                                                                                                                                                                                                                                                                                                                                                                                                                                                                   | ,640 2 \$1,478                                                                                                                      | 78,200                                                    |
| SULLIVANS ISLAND 0 \$0 3 \$3,003,757 8 \$7,221,016 8 \$11,67                                                                                                                                                                                                                                                                                                                                                                                                                                                                                                                                                                                                                                                                                                                                                                                                                                                                                                                                                                                                                                                                                                                                                                                                         | ,675 3 \$3,697                                                                                                                      | 97,500                                                    |
| SUMMERVILLE 11 \$1,963,000 13 \$2,557,000 6 \$1,812,000 10 \$2,65                                                                                                                                                                                                                                                                                                                                                                                                                                                                                                                                                                                                                                                                                                                                                                                                                                                                                                                                                                                                                                                                                                                                                                                                    |                                                                                                                                     | 19,970                                                    |
| TOTAL CHARLESTON COUNTY 812 \$521,440,517 837 \$619,847,391 709 \$463,193,359 723 \$593,802                                                                                                                                                                                                                                                                                                                                                                                                                                                                                                                                                                                                                                                                                                                                                                                                                                                                                                                                                                                                                                                                                                                                                                          | 737 664 \$541,385,                                                                                                                  | 5,874                                                     |
| UNINCORPORATED DORCHESTER COUNTY 122 \$40,359,161 129 \$39,596,921 116 \$56,224,839 102 \$54,07                                                                                                                                                                                                                                                                                                                                                                                                                                                                                                                                                                                                                                                                                                                                                                                                                                                                                                                                                                                                                                                                                                                                                                      | ,629 81 \$32,308                                                                                                                    | 08,215                                                    |
| CITY OF CHARLESTON 0 \$0 0 \$0 0 \$0 0                                                                                                                                                                                                                                                                                                                                                                                                                                                                                                                                                                                                                                                                                                                                                                                                                                                                                                                                                                                                                                                                                                                                                                                                                               | \$0 0                                                                                                                               | \$0                                                       |
| HARLEYVILLE 0 \$0 1 \$30,000 1 \$84,258 0                                                                                                                                                                                                                                                                                                                                                                                                                                                                                                                                                                                                                                                                                                                                                                                                                                                                                                                                                                                                                                                                                                                                                                                                                            | \$0 0                                                                                                                               | \$0                                                       |
| NORTH CHARLESTON 91 \$12,844,166 77 \$12,009,287 83 \$21,960,202 130 \$17,85                                                                                                                                                                                                                                                                                                                                                                                                                                                                                                                                                                                                                                                                                                                                                                                                                                                                                                                                                                                                                                                                                                                                                                                         | ,925 32 \$6,454                                                                                                                     | 54,661                                                    |
| REEVESVILLE 0 \$0 0 \$0 0                                                                                                                                                                                                                                                                                                                                                                                                                                                                                                                                                                                                                                                                                                                                                                                                                                                                                                                                                                                                                                                                                                                                                                                                                                            | \$0 DATA NOT PROVI                                                                                                                  | /IDED                                                     |
| RIDGEVILLE 0 \$0 0 \$0 0                                                                                                                                                                                                                                                                                                                                                                                                                                                                                                                                                                                                                                                                                                                                                                                                                                                                                                                                                                                                                                                                                                                                                                                                                                             | \$0 0                                                                                                                               | \$0                                                       |
| ST. GEORGE 0 \$0 1 \$94,712 0 \$0 0                                                                                                                                                                                                                                                                                                                                                                                                                                                                                                                                                                                                                                                                                                                                                                                                                                                                                                                                                                                                                                                                                                                                                                                                                                  | \$0 DATA NOT PROVI                                                                                                                  | /IDED                                                     |
| SUMMERVILLE 32 \$8,471,504 20 \$5,081,000 56 \$18,450,000 57 \$15,33                                                                                                                                                                                                                                                                                                                                                                                                                                                                                                                                                                                                                                                                                                                                                                                                                                                                                                                                                                                                                                                                                                                                                                                                 |                                                                                                                                     | 22,346                                                    |
| TOTAL DORCHESTER COUNTY 245 \$61,674,831 228 \$56,811,920 256 \$96,719,299 289 \$87,259                                                                                                                                                                                                                                                                                                                                                                                                                                                                                                                                                                                                                                                                                                                                                                                                                                                                                                                                                                                                                                                                                                                                                                              |                                                                                                                                     | 5 222                                                     |
| REGION TOTALS 1,653 \$856,340,905 1,532 \$858,018,907 1,380 \$785,758,435 1,326 \$850,814                                                                                                                                                                                                                                                                                                                                                                                                                                                                                                                                                                                                                                                                                                                                                                                                                                                                                                                                                                                                                                                                                                                                                                            | <i>792</i> 1.132 \$715.271.                                                                                                         |                                                           |