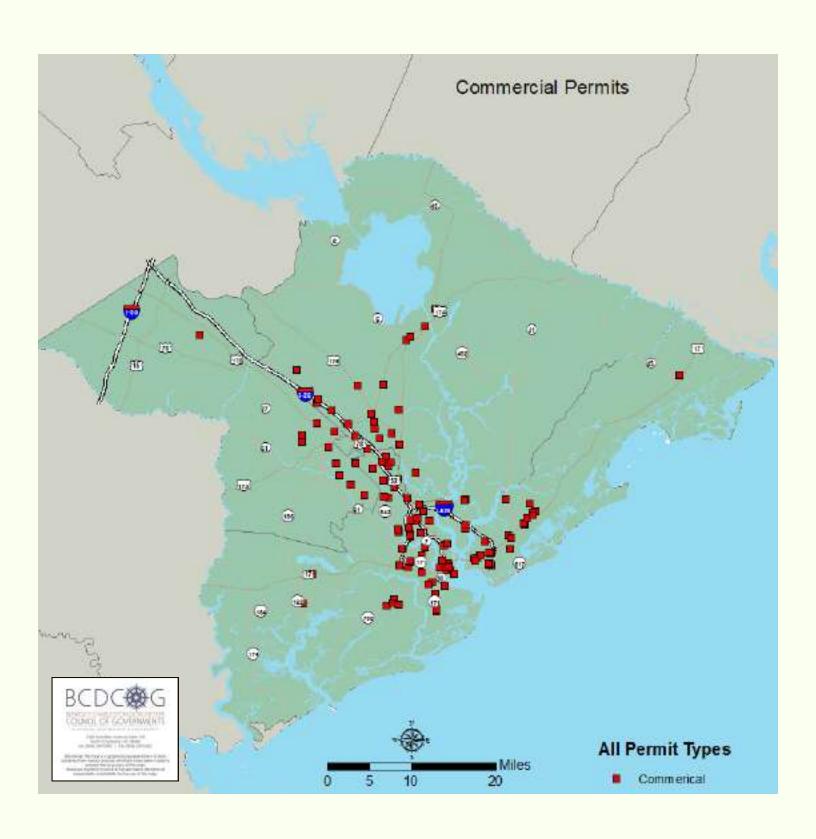

An itemization of commercial permits by quarter and jurisdiction can be found below. A map depicting commercial permit clusters can be found on the next page.

| ALL COMMERCIAL CONSTRUCTION BY JUR      | RISDICTIO | N             |     |               |     |               |     |               |         |               |
|-----------------------------------------|-----------|---------------|-----|---------------|-----|---------------|-----|---------------|---------|---------------|
| IURISDICTION                            |           | 2017:Q1       |     | 2017:Q2       |     | 2017:Q3       |     | 2017:Q4       | 2018:Q1 |               |
| • ************************************* | #         | \$            | #   | \$            | #   | \$            | #   | \$            | #       | \$            |
| UNINCORPORATED BERKELEY COUNTY          | 49        | \$80,268,940  | 35  | \$42,805,418  | 58  | \$53,335,933  | 30  | \$24,218,273  | 14      | \$12,011,019  |
| BONNEAU                                 | 0         | \$0           | 0   | \$0           | 0   | \$0           | 0   | \$0           | 0       | \$0           |
| CITY OF CHARLESTON                      | 15        | \$8,829,775   | 10  | \$6,780,405   | 7   | \$1,020,341   | 7   | \$2,005,449   | 4       | \$5,545,000   |
| GOOSE CREEK                             | 1         | \$5,550,000   | 5   | \$12,189,228  | 7   | \$4,253,017   | 4   | \$59,330,745  | 7       | \$5,416,835   |
| HANAHAN                                 | 1         | \$1,500       | 2   | \$424,876     | 0   | \$0           | 2   | \$2,055,822   | 1       | \$10,689,321  |
| JAMESTOWN                               | 0         | \$0           | 0   | \$0           | 0   | \$0           | 0   | \$0           | 0       | \$0           |
| MONCKS CORNER                           | 3         | \$2,818,887   | 3   | \$7,404,253   | 2   | \$503,235     | 0   | \$0           | 2       | \$295,000     |
| NORTH CHARLESTON                        |           |               |     |               | 0   | \$0           | 0   | \$0           | 0       | \$0           |
| ST STEPHEN                              | 0         | \$0           | 0   | \$0           | 1   | \$1,583       | 0   | \$0           | 0       | \$0           |
| SUMMERVILLE                             | 1         | \$48,000      | 4   | \$292,000     | 2   | \$4,748,000   | 3   | \$10,558,000  | 1       | \$400,240     |
| TOTAL BERKELEY COUNTY                   | 70        | \$97,517,102  | 59  | \$69,896,180  | 77  | \$63,862,109  | 46  | \$98,168,289  | 29      | \$34,357,415  |
| UNINCORPORATED CHARLESTON COUNTY        | 9         | \$9,043,248   | 4   | \$411,600     | 17  | \$14,922,651  | 8   | \$8,628,360   | 7       | \$4,504,600   |
| AWENDAW                                 | 0         | \$0           | 0   | \$0           | 0   | \$0           | 0   | \$0           | 0       | \$0           |
| CITY OF CHARLESTON                      | 41        | \$80,039,708  | 23  | \$43,107,229  | 28  | \$24,734,389  | 34  | \$28,244,096  | 30      | \$25,899,674  |
| FOLLY BEACH                             | 1         | \$312,400     | 1   | \$1,720,000   | 3   | \$2,874,473   | 0   | \$0           | 0       | \$0           |
| HOLLYWOOD                               | 0         | \$0           | 1   | \$18,060      | 0   | \$0           | 0   | \$0           | 1       | \$1,630,000   |
| ISLE OF PALMS                           | 0         | \$0           | 0   | \$0           | 0   | \$0           | 0   | \$0           | 0       | \$0           |
| James Island                            | 2         | \$46,000      | 0   | \$0           | 2   | \$974,808     | 2   | \$5,473,600   | 0       | \$0           |
| Kiawah island                           | 0         | \$0           | 3   | \$6,824,427   | 3   | \$4,645,380   | 2   | \$187,753     | 0       | \$0           |
| LINCOLNVILLE                            | 0         | \$0           | 0   | \$0           | 0   | \$0           | 0   | \$0           | 0       | \$0           |
| MCCELLANVILLE                           | 0         | \$0           | 0   | \$0           | 0   | \$0           | 0   | \$0           | 0       | \$0           |
| MEGGETT                                 | 0         | \$0           | 1   | \$150,000     | 0   | \$0           | 0   | \$0           | 0       | \$0           |
| MOUNT PLEASANT                          | 50        | \$50,277,827  | 28  | \$119,941,447 | 16  | \$2,057,112   | 55  | \$107,384,760 | 30      | \$56,259,625  |
| NORTH CHARLESTON                        | 34        | \$94,942,549  | 39  | \$38,191,728  | 24  | \$91,515,491  | 39  | \$107,305,649 | 36      | \$35,014,827  |
| RAVENEL                                 | 0         | \$0           | 0   | \$0           | 1   | \$239,400     | 2   | \$1,852,500   | 1       | \$750,000     |
| ROCKVILLE                               | 0         | \$0           | 0   | \$0           | 0   | \$0           | 0   | \$0           | 0       | \$0           |
| SEABROOK ISLAND                         | 0         | \$0           | 2   | \$2,000       | 1   | \$84,412      | 0   | \$0           | 0       | \$0           |
| Sullivans island                        | 0         | \$0           | 0   | \$0           | 0   | \$0           | 1   | \$59,314      | 0       | \$0           |
| SUMMERVILLE                             | 0         | \$0           | 0   | \$0           | 0   | \$0           | 0   | \$0           | 0       | \$0           |
| TOTAL CHARLESTON COUNTY                 | 137       | \$234,661,732 | 102 | \$210,366,491 | 95  | \$142,048,116 | 143 | \$259,136,032 | 105     | \$124,058,726 |
| UNINCORPORATED DORCHESTER COUNTY        | 5         | \$5,846,661   | 8   | \$4,739,658   | 7   | \$3,211,016   | 6   | \$25,027,440  | 7       | \$9,313,824   |
| CITY OF CHARLESTON                      |           |               |     |               | 0   | \$0           | 0   | \$0           | 0       | \$0           |
| HARLEYVILLE                             | 0         | \$0           | 1   | \$30,000      | 1   | \$84,258      | 0   | \$0           | 0       | \$0           |
| NORTH CHARLESTON                        | 1         | \$1,200,000   | 4   | \$3,588,190   | 3   | \$583,868     | 4   | \$3,047,935   | 2       | \$1,609,270   |
| REEVESVILLE                             |           |               | 0   | \$0           | 0   | \$0           | 0   | \$0           | DATA N  | OT PROVIDED   |
| RIDGEVILLE                              |           |               | 0   | \$0           | 0   | \$0           |     |               | 0       | \$0           |
| ST. GEORGE                              |           |               |     |               | 0   | \$0           |     |               | DATA N  | OT PROVIDED   |
| SUMMERVILLE                             | 5         | \$594,000     | 6   | \$975,000     | 4   | \$633,000     | 9   | \$3,266,804   | 6       | \$2,883,140   |
| TOTAL DORCHESTER COUNTY                 | 11        | \$7,640,661   | 19  | \$9,332,848   | 15  | \$4,512,142   | 19  | \$31,342,179  | 15      | \$13,806,234  |
| REGION TOTALS                           | 218       | \$339,819,495 | 180 | \$289,595,519 | 187 | \$210,422,367 | 208 | \$388,646,500 | 149     | \$172,222,375 |