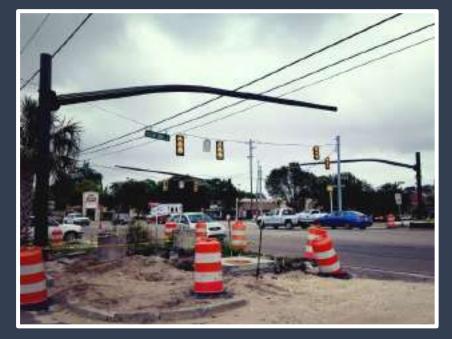

#### **Existing Intersections** Safety Crossing Improvements

- Mast-arm mounted "YIELD TO PEDS" signs
- 2. Pedestrian detection photo sensor cameras