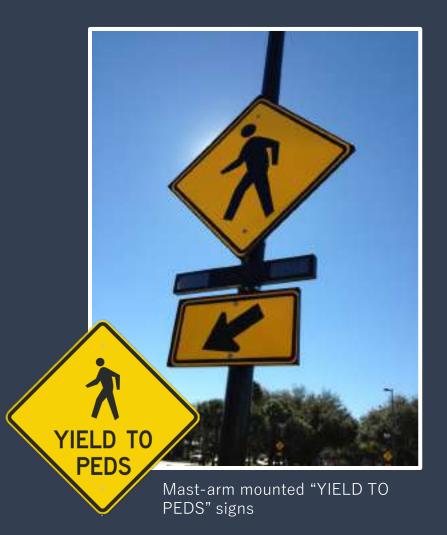

#### George Griffith Intersection Signs

Mast-arm mounted "TURNING VEHICLES YIELD TO PEDESTRIANS" signs on George Griffith Boulevard

Mast-arm mounted "YIELD TO PEDS" signs on Folly Road

#### **Existing Intersections** Safety Crossing Improvements

- Mast-arm mounted "YIELD TO PEDS" signs
- 2. Pedestrian detection photo sensor cameras