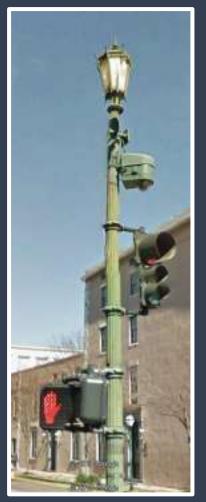

#### **George Griffith Intersection** Signals

Signal mast arms upgrade matching Camp Road

Modify signal timing to give pedestrian-lead phase

#### **George Griffith Intersection** Signals

Modify signal timing to give pedestrian-lead phase

Signal mast arms upgrade matching Camp Road

#### George Griffith Intersection Signs

Mast-arm mounted "TURNING VEHICLES YIELD TO PEDESTRIANS" signs on George Griffith Boulevard

Mast-arm mounted "YIELD TO PEDS" signs on Folly Road

#### **Existing Intersections** Safety Crossing Improvements

- Mast-arm mounted "YIELD TO PEDS" signs
- 2. Pedestrian detection photo sensor cameras