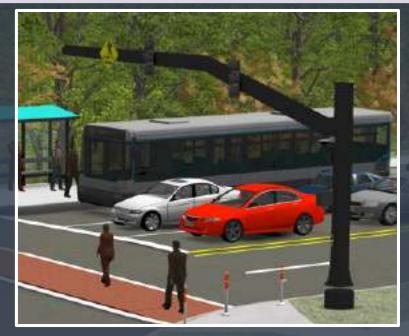

#### **George Griffith Intersection** Crosswalk

Red brick Street Print crosswalk matching Camp Road

Flexible delineators

Pedestrian detection photo sensor cameras

#### **George Griffith Intersection** CARTA Improvements

Relocate CARTA bus stop to intersection and provide transit shelter