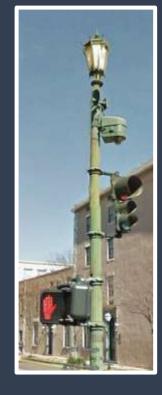

#### **George Griffith Intersection** Signals

Signal mast arms upgrade matching Camp Road

Modify signal timing to give pedestrian-lead phase

#### George Griffith Intersection Signs

VEHICLES YIELD TO PEDESTRIANS" signs on George Griffith Boulevard

#### **George Griffith Intersection** Crosswalk

Red brick Street Print crosswalk matching Camp Road

Flexible delineators

Pedestrian detection photo sensor cameras

#### **George Griffith Intersection** Signals

Modify signal timing to give pedestrian-lead phase

Signal mast arms upgrade matching Camp Road

#### George Griffith Intersection Signs

Mast-arm mounted "TURNING VEHICLES YIELD TO PEDESTRIANS" signs on George Griffith Boulevard

Mast-arm mounted "YIELD TO PEDS" signs on Folly Road

#### **George Griffith Intersection** Crosswalk

Pedestrian detection photo sensor cameras

Pedestrian detection photo sensor cameras

Flexible delineators

Flexible delineators

#### **Existing Intersections** Safety Crossing Improvements

- Mast-arm mounted "YIELD TO PEDS" signs
- 2. Pedestrian detection photo sensor cameras