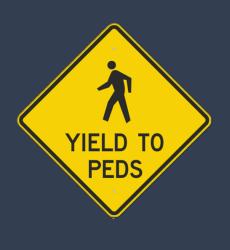

#### George Griffith Intersection Signs

Mast-arm mounted "TURNING VEHICLES YIELD TO PEDESTRIANS" signs on George Griffith Boulevard

Mast-arm mounted "YIELD TO PEDS" signs on Folly Road