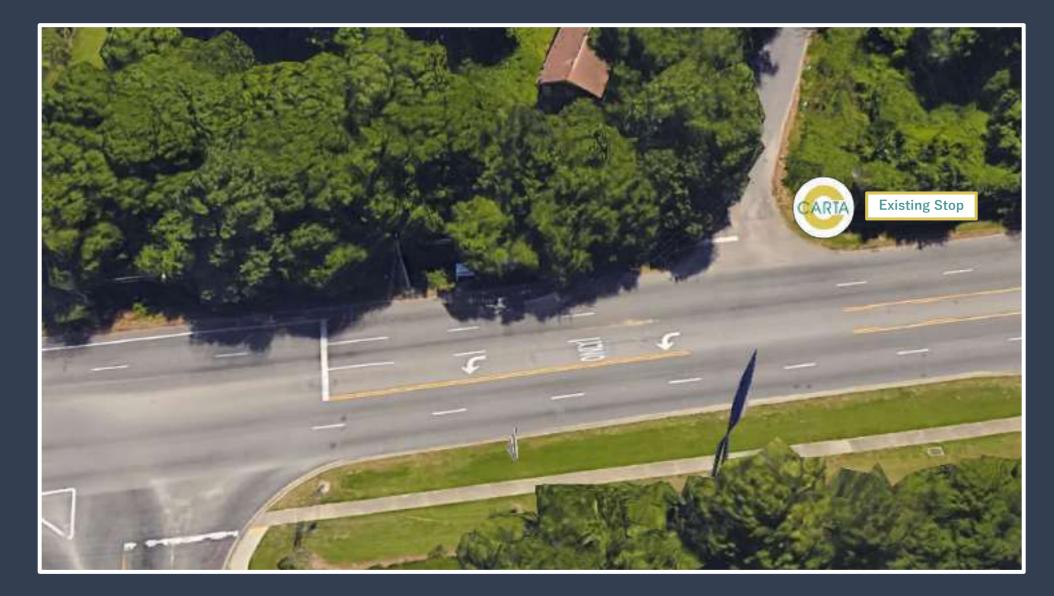

#### **George Griffith Intersection** CARTA Improvements

Relocate CARTA bus stop to intersection and provide transit shelter

#### **George Griffith Intersection** CARTA Improvements