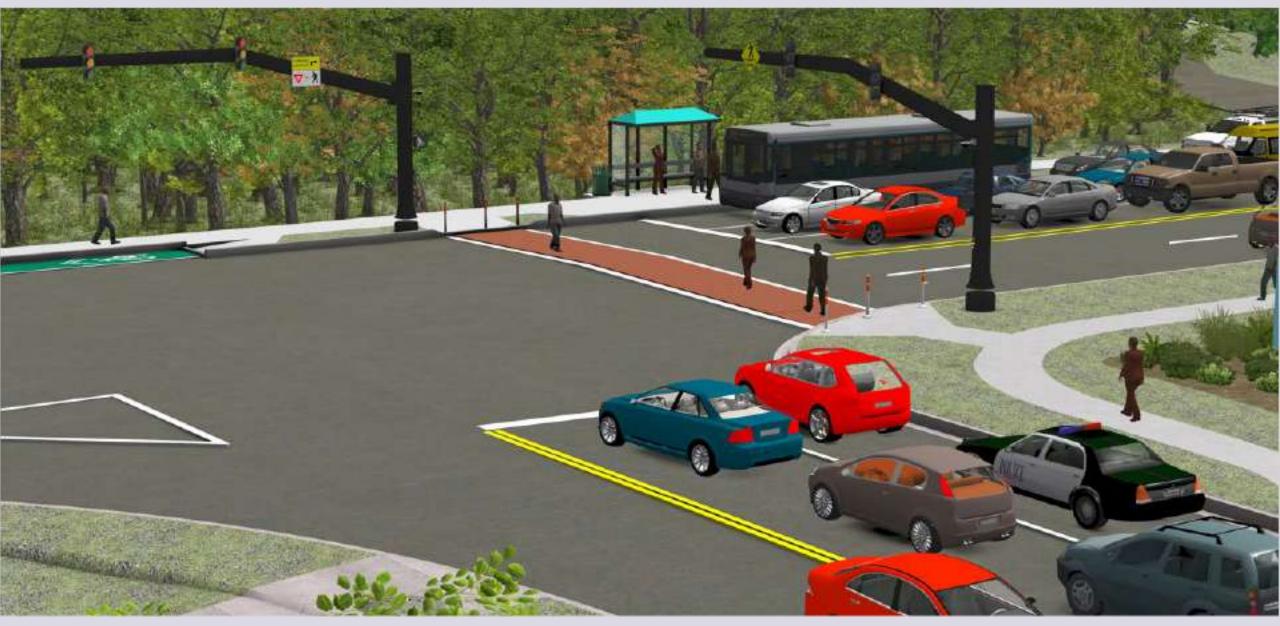

### **George Griffith Intersection**

#### **George Griffith Intersection** Signals

Modify signal timing to give pedestrian-lead phase

Signal mast arms upgrade matching Camp Road

#### George Griffith Intersection Signs

Mast-arm mounted "TURNING VEHICLES YIELD TO PEDESTRIANS" signs on George Griffith Boulevard

Mast-arm mounted "YIELD TO PEDS" signs on Folly Road

#### **George Griffith Intersection** Crosswalk

Pedestrian detection photo sensor cameras

Pedestrian detection photo sensor cameras

Flexible delineators

Flexible delineators

#### **George Griffith Intersection** Roadway

Reduce outside lane width of NB Folly Road

Tighten curb radius at SW corner of intersection

#### **George Griffith Intersection** CARTA Improvements