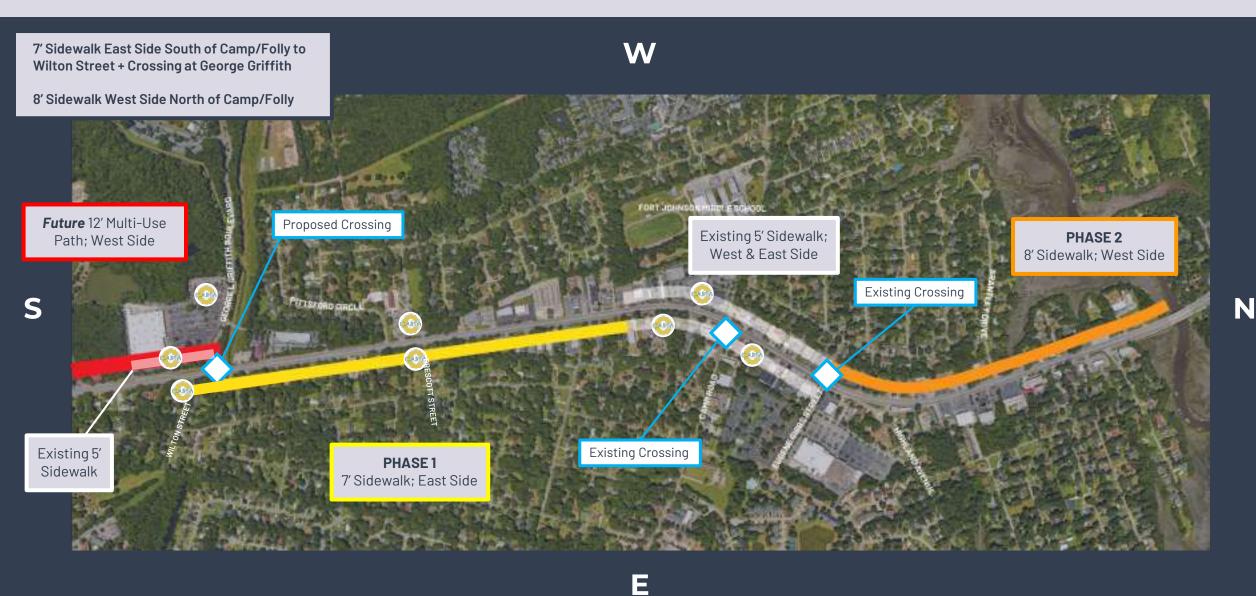

#### George Griffith Intersection Safety Crossing Features

- Signal
- Signs
- Crosswalk
- Roadway
- CARTA Improvements

Existing Intersections Safety Crossing Features

#### **George Griffith Intersection** Signals

Signal mast arms upgrade matching Camp Road

Modify signal timing to give pedestrian-lead phase

#### George Griffith Intersection Signs

VEHICLES YIELD TO PEDESTRIANS" signs on George Griffith Boulevard

#### **George Griffith Intersection** Crosswalk

Red brick Street Print crosswalk matching Camp Road

Flexible delineators

Pedestrian detection photo sensor cameras

#### **George Griffith Intersection** Roadway

Tighten curb radius at SW corner of intersection

Reduce outside lane width of NB Folly Road

#### **George Griffith Intersection** CARTA Improvements

Relocate CARTA bus stop to intersection and provide transit shelter