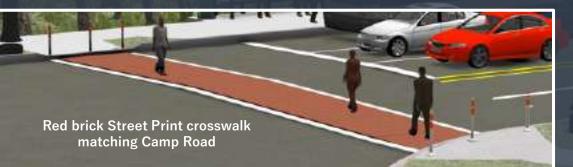

#### **George Griffith Intersection** Crosswalk

Red brick Street Print crosswalk matching Camp Road

Flexible delineators

Pedestrian detection photo sensor cameras