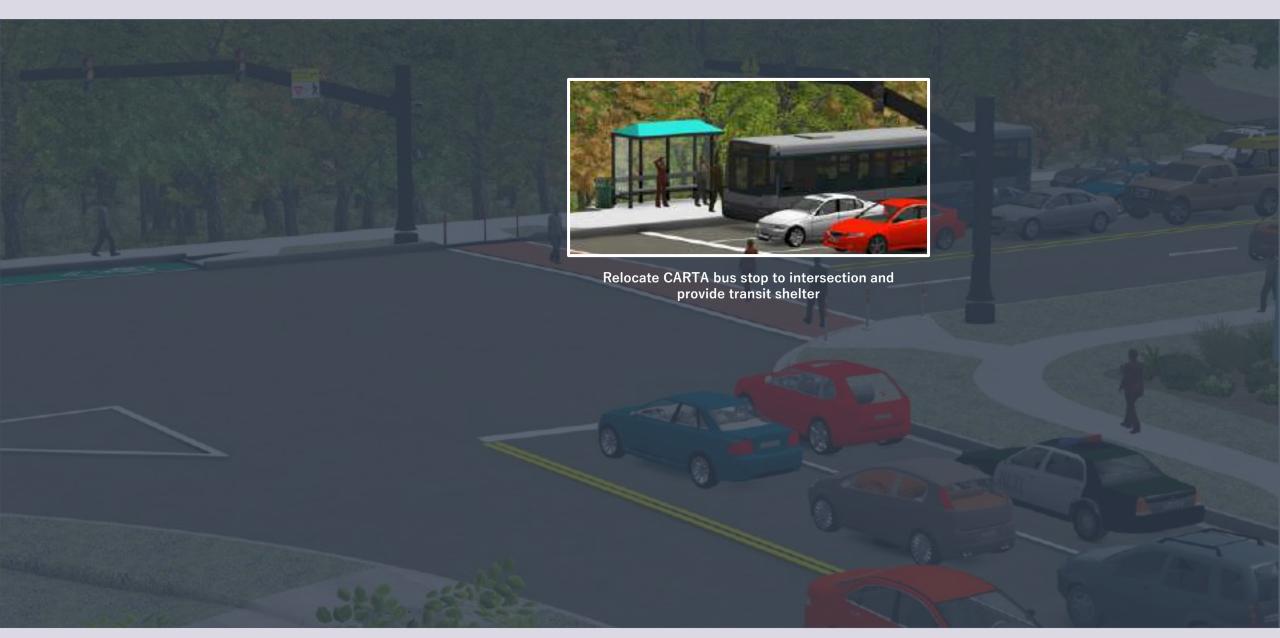

#### **George Griffith Intersection** CARTA Improvements

Relocate CARTA bus stop to intersection and provide transit shelter

#### **George Griffith Intersection** CARTA Improvements