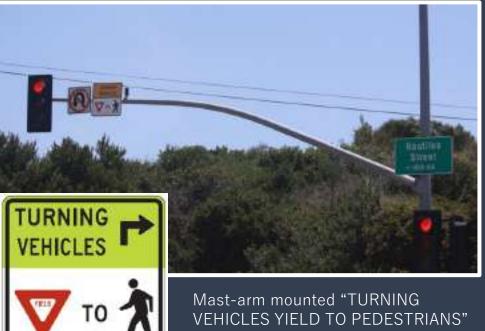

#### George Griffith Intersection Signs

VEHICLES YIELD TO PEDESTRIANS" signs on George Griffith Boulevard

#### George Griffith Intersection Signs

Mast-arm mounted "TURNING VEHICLES YIELD TO PEDESTRIANS" signs on George Griffith Boulevard

Mast-arm mounted "YIELD TO PEDS" signs on Folly Road